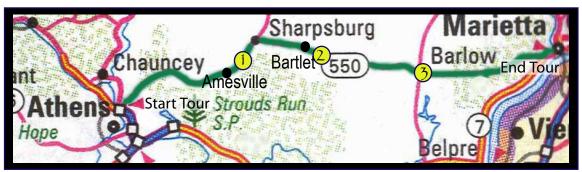

## Sound Tracks route along Route 550 from Athens to Marietta

Checkpoints

This audio tour is timed so that if you drive the average of 50 m.p.h. or slower - where lower speeds are posted, you should be approximately at the sites being discussed on the tour. If you are ahead or behind the narration just pause or stop the track until you arrive at the location.

Start MP3 #1 at the junction of Route 550 and Route 13.
Start MP3 #2 at Checkpoint 1 - The junction of Routes 550 and 329.
Start MP3 #3 at Checkpoint 2 - The Athens/Washington County line.
Start MP3 #4 at Checkpoint 3 - The Barlow Rest Area